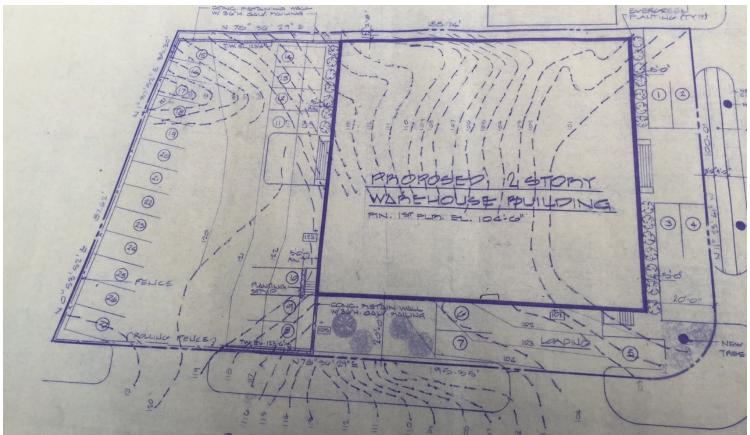

#### **LOT SIZE**

**0.46 ACRES** 

#### LOADING

4 LOADING DOCKS 1 DRIVE-IN

#### **FEATURES**

- LOCATED ON THE BRONX/ PELHAM BORDER
- PREVIOUSLY A MARBLE AND TILE **DISTRIBUTION COMPANY**
- 2-STORY, FREESTANDING ON-**GRADE BUILDING, BUILT 1975**
- **DIRECT LOADING ON BOTH FLOORS**
- 40 ON-SITE PARKING SPACES
- PAVED AND FENCED YARD