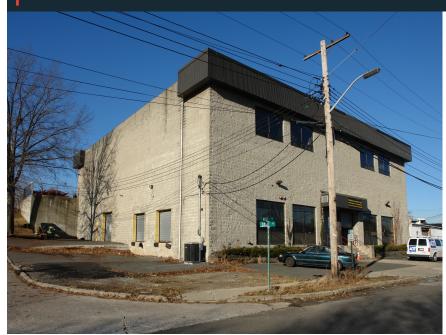

## 20,000 SF FLEX BUILDING FOR SALE OR LEASE

919 WEST STREET, PELHAM MANOR, NY 10803

#### **FEATURES**

- LOCATED ON THE BRONX/ PELHAM BORDER
- PREVIOUSLY A MARBLE AND TILE **DISTRIBUTION COMPANY**
- 2-STORY, FREESTANDING ON-**GRADE BUILDING, BUILT 1975**
- **DIRECT LOADING ON BOTH FLOORS**
- 40 ON-SITE PARKING SPACES
- PAVED AND FENCED YARD