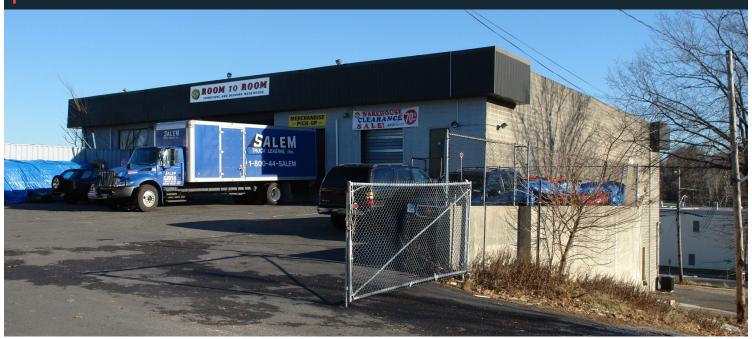

#### **FEATURES**

- LOCATED ON THE BRONX/ PELHAM BORDER
- PREVIOUSLY A MARBLE AND TILE **DISTRIBUTION COMPANY**
- 2-STORY, FREESTANDING ON-**GRADE BUILDING, BUILT 1975**
- **DIRECT LOADING ON BOTH FLOORS**
- 40 ON-SITE PARKING SPACES
- PAVED AND FENCED YARD